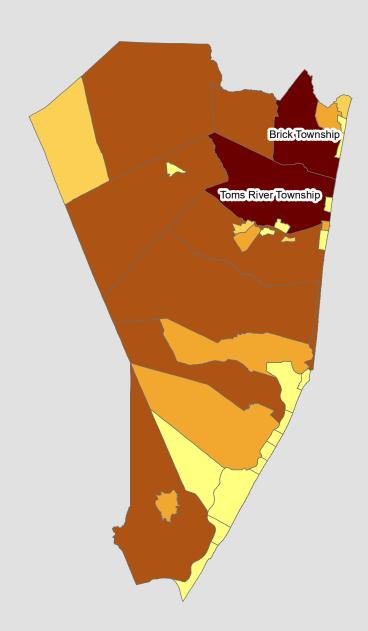

#### 2021 Ocean County Substance Abuse Admissions by Municipality of Residence

# Admission Counts 2 - 41 42 - 91 92 - 262 263 - 462 463 - 1423

| Top : | Top Five Municipalities |      |  |  |  |  |  |  |  |  |
|-------|-------------------------|------|--|--|--|--|--|--|--|--|
| 1     | Toms River Township     | 1423 |  |  |  |  |  |  |  |  |
| 2     | Brick Township          | 864  |  |  |  |  |  |  |  |  |
| 3     | Berkeley Township       | 462  |  |  |  |  |  |  |  |  |
| 4     | Manchester Township     | 446  |  |  |  |  |  |  |  |  |
| 5     | Jackson Township        | 421  |  |  |  |  |  |  |  |  |